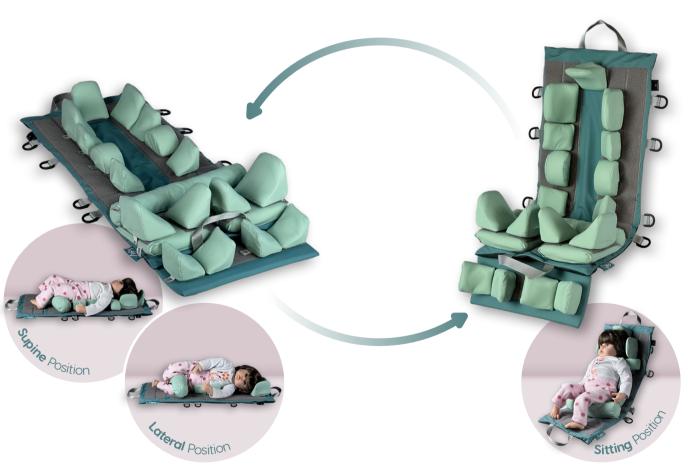

Bibi is a non sterile Class I Medical Device and it is CE marked according to EU Regulation 2017/745

Bibi can be configured to achieve proper postural positioning and alignment in both sitting and lying positions.

The whole system is usable on:

a common support base (therapy bed, stretcher, mattress, stroller, high chair)

the optionable support base for sitting positioning