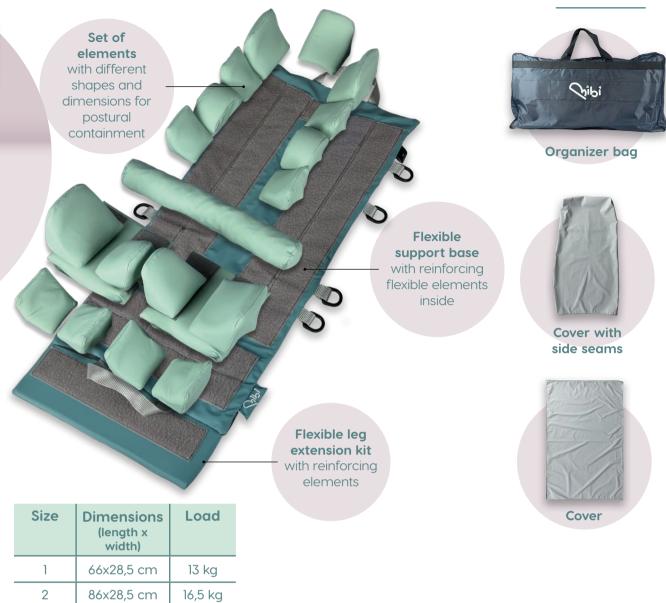

The total body positioning Kit for babies.

Bibi is the high performing professional tool designed to be used and help during:

- √ rehabilitative treatment
- √ distribution of body loads
- √ management of posture and positioning



Bibi is a non sterile Class I Medical Device and it is CE marked according to EU Regulation 2017/745

Bibi can be configured to achieve proper postural positioning and alignment in both sitting and lying positions.



The whole system is usable on:



a common support base (therapy bed, stretcher, mattress, stroller, high chair)



the optionable support base for sitting positioning

## **Modular structure**



Flexible leg extension kit: 10x28,5 cm

## Some Accessories...





Manufactured and distributed by:



Pro Medicare srl Via A. Montagna - Z.l. - Lotto 41 72023 Mesagne (Br) - Italy tel. (+39) 0831 77 78 40 fax (+39) 0831 73 07 39 info@promedicare.it www.promedicare.eu

- f ProMedicarelt
- \_ promedicare\_
- promedicare



## 2 YEARS CE

The manufacturer reserves the right to make changes without not ice. The contents, the form, the design, the image, the structure of this catalogue are property of Pro Medicare S.r.l. Any improper or unauthorized use is strictly forbidden. Any imitation and/or explicit or not explicit copy can be pursued by the

CERTIFIED COMPANY WITH QUALITY
MANAGEMENT SYSTEM ISO 9001/ ISO 13485