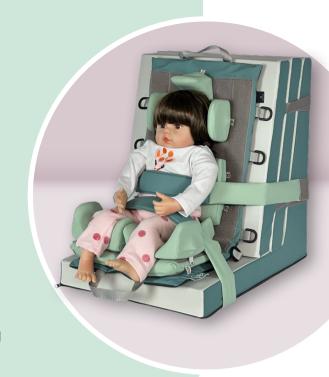

Bibi is a non sterile Class I Medical Device and it is CE marked according to EU Regulation 2017/745

Bibi can be configured to achieve proper postural positioning and alignment in both sitting and lying positions.

The whole system is usable on:

a common support base (therapy bed, stretcher, mattress, stroller, high chair)

the optionable support base for sitting positioning