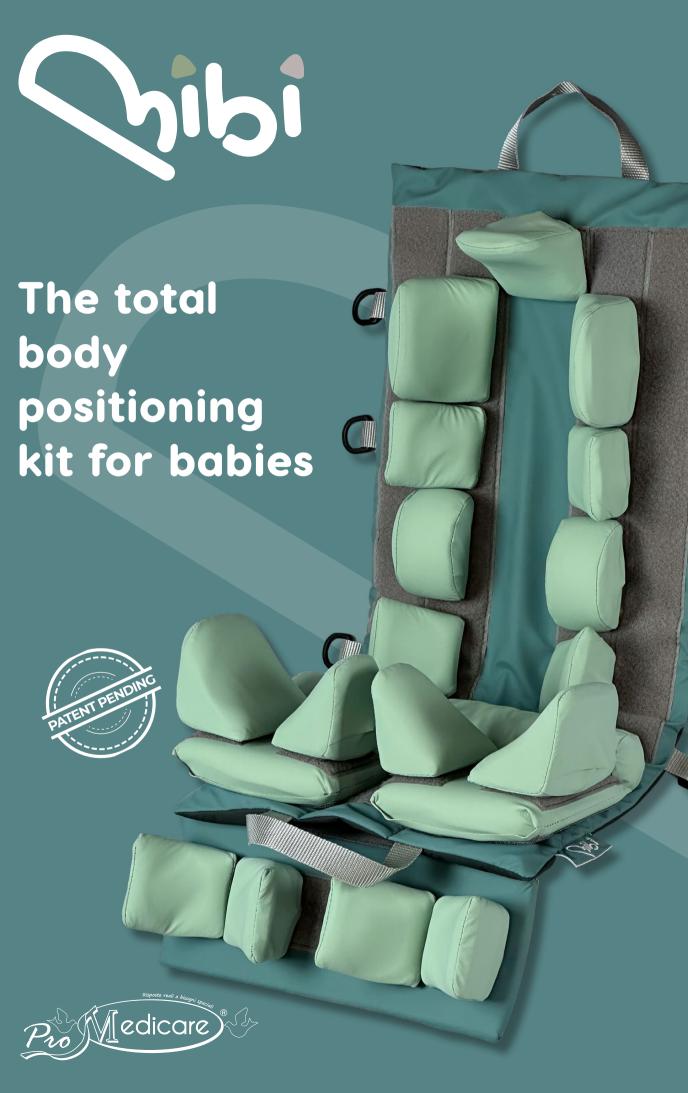

The total body positioning Kit for babies.

Bibi is the high performing professional tool designed to be used and help during:

- √ rehabilitative treatment
- √ distribution of body loads
- √ management of posture and positioning

Bibi is a non sterile Class I Medical Device and it is CE marked according to EU Regulation 2017/745

Bibi can be configured to achieve proper postural positioning and alignment in both sitting and lying positions.

The whole system is usable on:

a common support base (therapy bed, stretcher, mattress, stroller, high chair)

the optionable support base for sitting positioning

## **Modular structure**

Flexible leg extension kit: 10x28,5 cm